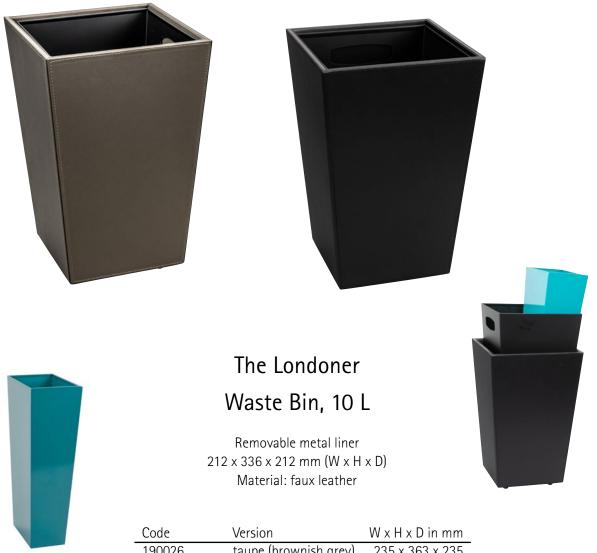

## **Guestroom Accessories**

The Londoner

| (                                     | Lode   | Version               | W x H x D in mm |
|---------------------------------------|--------|-----------------------|-----------------|
| 1                                     | 190026 | taupe (brownish grey) | 235 x 363 x 235 |
| 1                                     | 190094 | black                 | 235 x 363 x 235 |
| Waste Seperator, 5 L, Material: metal |        |                       |                 |
| 5                                     | 520694 | turquoise             | 103 x 334 x 205 |
|                                       |        |                       |                 |