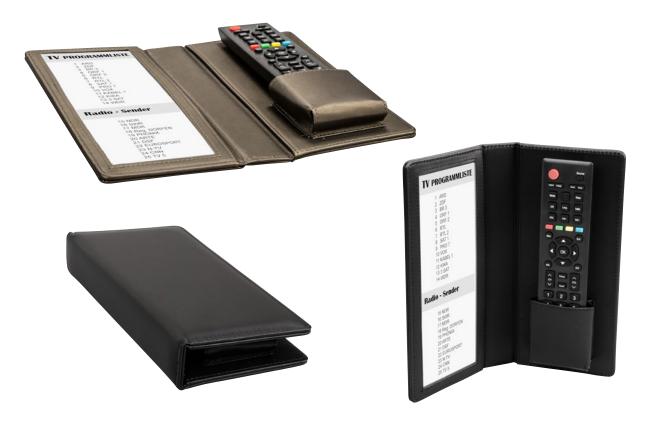

## The Londoner Remote Control Binder

Compartment for TV channel list Material: faux leather

| Code   | Version               | $W \times H \times D$ in mm |
|--------|-----------------------|-----------------------------|
| 190014 | taupe (brownish grey) | 110 x 240 x 50              |
| 190076 | black                 | 110 x 240 x 50              |