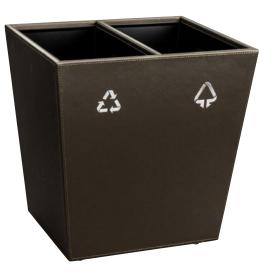

## The Londoner Double Waste Bin, 2 x 6 L

Two removable metal liners Material: faux leather

| Code   | Version               | W x H x D in mm |
|--------|-----------------------|-----------------|
| 190067 | taupe (brownish grey) | 300 x 300 x 250 |
| 190093 | black                 | 300 x 300 x 250 |