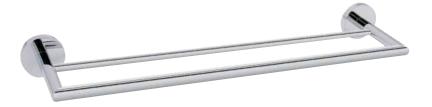

## Tecno Line Double Towel Rail

Covered screws Material: brass

| Code   | Version | W x H x D in mm |
|--------|---------|-----------------|
| 710004 | chrome  | 504 x 54 x 120  |

Cleaning Instructions - Bathroom-Accessories: