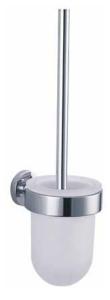

## Now Line Toilet Brush Holder

Wall mount
Brush with removable lid
Covered screws. Frosted glass
Material: brass

| Code   | Version | $W \times H \times D$ in mm |
|--------|---------|-----------------------------|
| 740009 | chrome  | 98 x 357 x 119              |