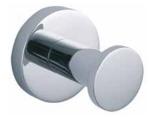

## Now Line Hook

Covered screws Material: brass

| Code   | Version | W x H x D in mm |
|--------|---------|-----------------|
| 740016 | chrome  | 48 x 48 x 50    |

Cleaning Instructions - Bathroom-Accessories: