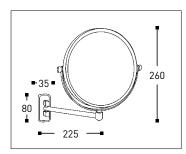

## **CONCIERGE COLLECTION**

- Single arm
- 2 mirrors: plain and 3x magnification
- Covered backplate

| Code   | Version |          |
|--------|---------|----------|
| 020569 | chrome  | ø 200 mm |