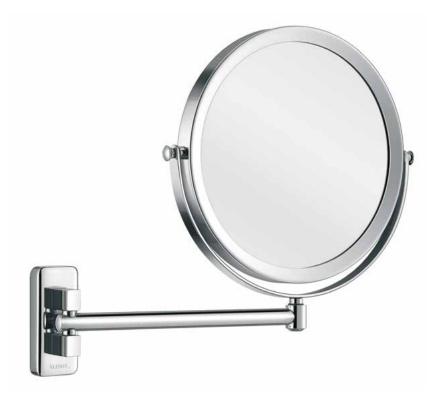

## **CONCIERGE COLLECTION**

- Single arm
- 2 mirrors: plain and 3x magnification
- Covered backplate

| Code   | Version |          |
|--------|---------|----------|
| 020569 | chrome  | ø 200 mm |